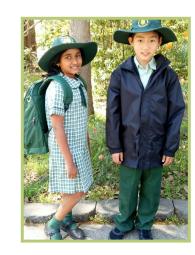

## Summer

| Boy's Short Sleeve Shirt   | \$32.00 |
|----------------------------|---------|
| Boy's Shorts               | \$30.00 |
| Girl's Short Sleeve Blouse | \$33.00 |
| Girl's Skort               | \$27.00 |
| Girl's Tunic               | \$56.00 |
|                            |         |

| l | <i>Iccessories</i> |  |
|---|--------------------|--|
| F | at                 |  |

Socks -two pack Backpack -small Backpack-large Library Bag Art Smock Rain Jacket Gloves Scarf Hair accessories

Items can be refunded or exchanged within 14 days of purchase in original condition with a receipt.

## UNIFORM REQUIREMENTS

(embroidered with JPPS logo) *Summer:* 

Girls: tunic or bottle green skort and short sleeve lemon blouse.

Boys: short sleeve pinstriped shirt with bottle green shorts.

Winter:

Girls: long sleeve lemon blouse with tunic or bottle green pants. Bottle green jacket Boys: long sleeve pin striped shirt with long bottle green pants. Bottle green jacket. *Sport:* 