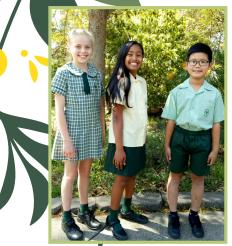

## Summer

| Boy's Short Sleeve Shirt   | \$32.00 |
|----------------------------|---------|
| Boy's Shorts               | \$30.00 |
| Girl's Short Sleeve Blouse | \$33.00 |
| Girl's Skort               | \$27.00 |
| Girl's Tunic               | \$56.00 |
|                            |         |

## UNIFORM REQUIREMENTS

(embroidered with JPPS logo) *Summer:* 

Girls: tunic or bottle green skort and short sleeve lemon blouse.

Boys: short sleeve pinstriped shirt with bottle green shorts.

Winter:

Girls: long sleeve lemon blouse with tunic or bottle green pants. Bottle green jacket Boys: long sleeve pin striped shirt with long bottle green pants. Bottle green jacket. *Sport:* 