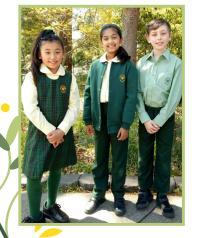

Winter

| Unisex Jacket             | \$53.00 |
|---------------------------|---------|
| Boy's Long Sleeve Shirt   | \$30.00 |
| Boy's Long Pants          | \$37.00 |
| Girl's Long Sleeve Blouse | \$25.00 |
| Girl's Tunic              | \$55.00 |
| Girl's Tights             | \$19.00 |
| Girl's Long Pants         | \$35.00 |
|                           |         |

## UNIFORM REQUIREMENTS

(embroidered with JPPS logo) *Summer:* 

Girls: tunic or bottle green skort and short sleeve lemon blouse.

Boys: short sleeve pinstriped shirt with bottle green shorts.

Winter:

Girls: long sleeve lemon blouse with tunic or bottle green pants. Bottle green jacket Boys: long sleeve pin striped shirt with long bottle green pants. Bottle green jacket. *Sport:* 